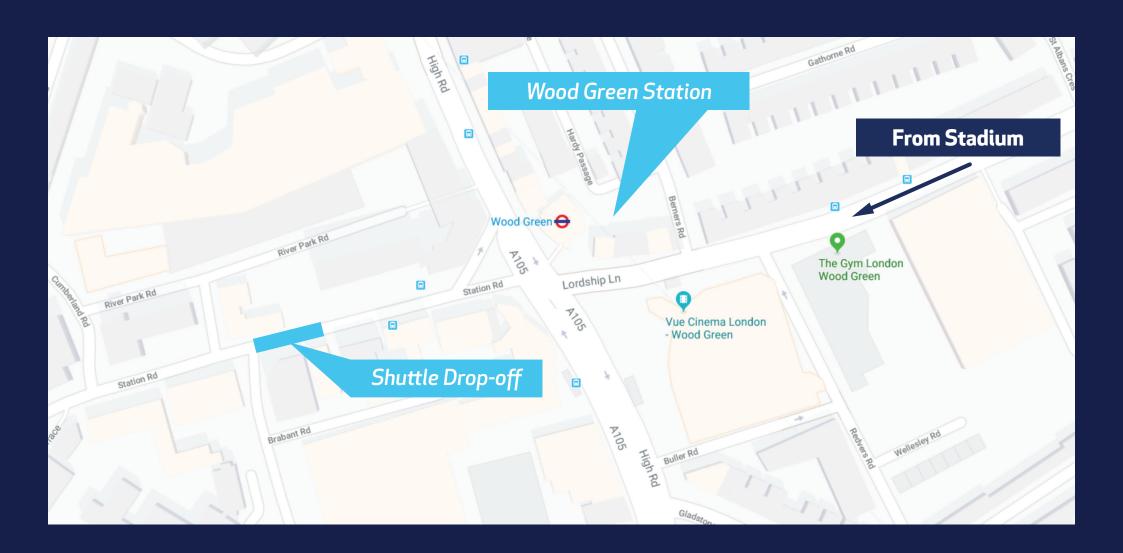

## Wood Green to Stadium

#### Wood Green to Stadium

# Stadium - Wood Green Drop-off