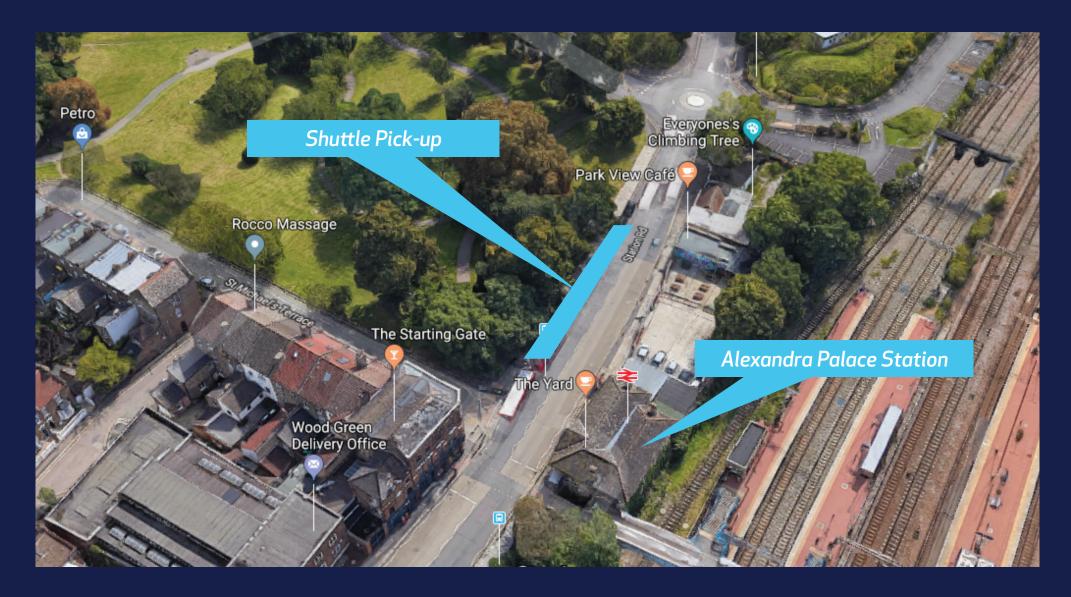

## Alexandra Palace Pick-up (1):

• Alexandra Palace, Station Road, Wood Green, London, N22 7SS

#### Alexandra Palace Pick-up (2):

• Alexandra Palace, Station Road, Wood Green, London, N22 7SS