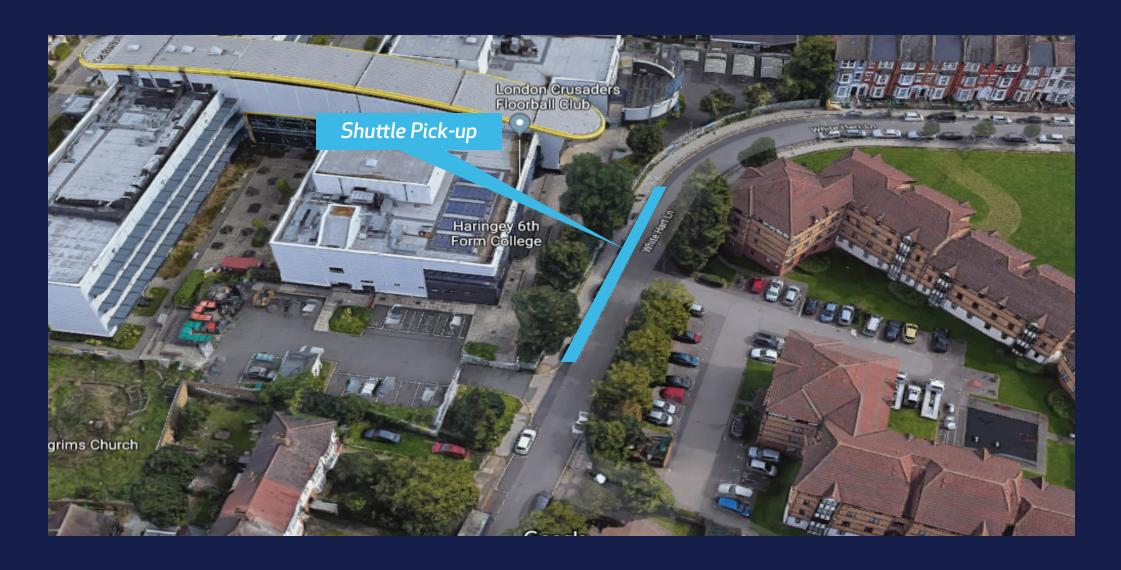

# SHUTTLE BUS MAPS

## To Tottenham Hotspur Stadium

Alexandra Palace → Stadium Wood Green → Stadium

# From Tottenham Hotspur Stadium

Stadium → Wood Green & Alexandra Palace

## Alexandra Palace to Stadium





## Alexandra Palace to Stadium



## Alexandra Palace Pick-up (1):

• Alexandra Palace, Station Road, Wood Green, London, N22 7SS



#### Alexandra Palace to Stadium



#### Alexandra Palace Pick-up (2):

• Alexandra Palace, Station Road, Wood Green, London, N22 7SS



## Alexandra Palace to Stadium



#### Haringey College Drop-off (1):



#### Alexandra Palace to Stadium



#### Haringey College Drop-off (1):



## Wood Green to Stadium





#### Wood Green to Stadium



#### Wood Green Pick-up (1):

• 216 High Rd, Wood Green, London N22 8HH



## Wood Green to Stadium



#### Wood Green Pick-up (2):

• 216 High Rd, Wood Green, London N22 8HH



Stadium to Alexandra Palace & Wood Green





## Stadium to Alexandra Palace & Wood Green



#### Haringey College Pick-up (1):



## Stadium to Alexandra Palace & Wood Green



#### Haringey College Pick-up (2):



# Stadium - Wood Green Drop-off



#### Wood Green Drop-off (1):

• 331 Station Road, Wood Green, London, N22 6UY



# Stadium - Wood Green Drop-off



#### Wood Green Drop-off (2):

• 331 Station Road, Wood Green, London, N22 6UY



## Stadium – Alexandra Palace Drop-