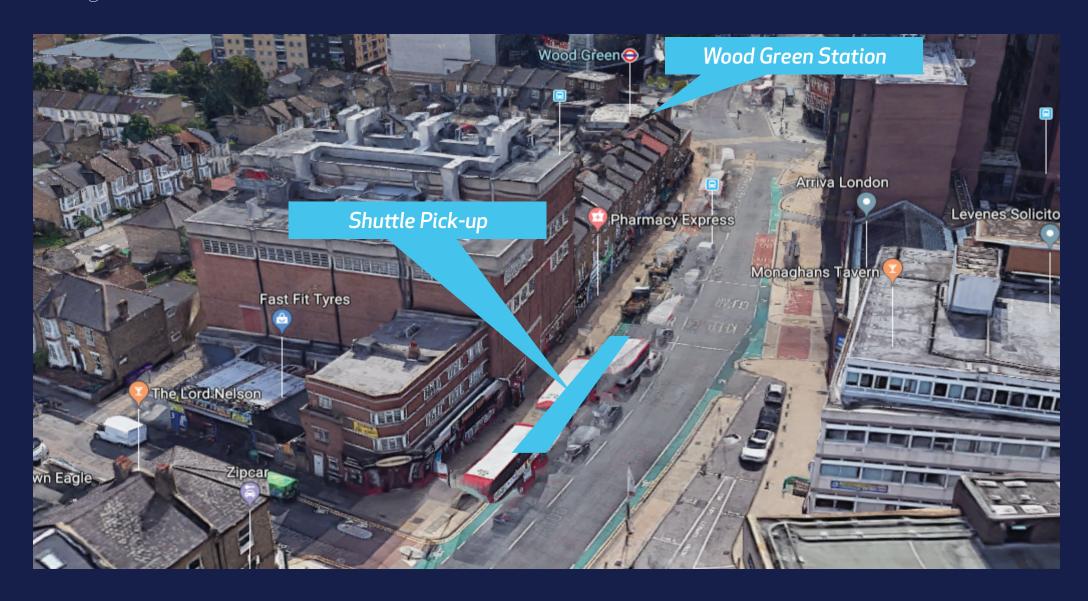

#### Wood Green Pick-up (1):

• 216 High Rd, Wood Green, London N22 8HH

#### Wood Green Pick-up (2):

• 216 High Rd, Wood Green, London N22 8HH

Stadium to Alexandra Palace & Wood Green