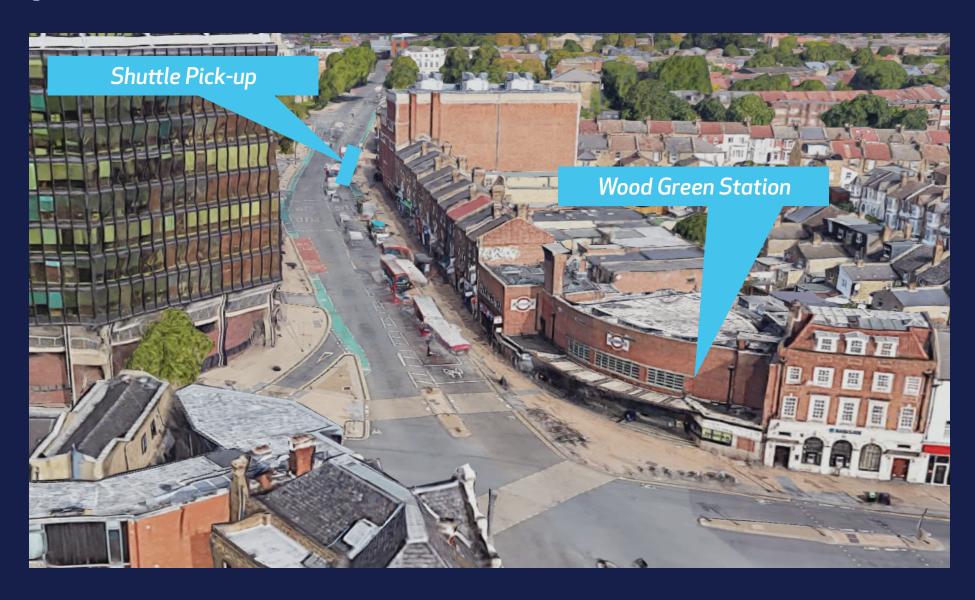

#### Wood Green Pick-up (1):

• 216 High Rd, Wood Green, London N22 8HH

#### Wood Green Pick-up (2):

• 216 High Rd, Wood Green, London N22 8HH

Stadium to Alexandra Palace & Wood Green