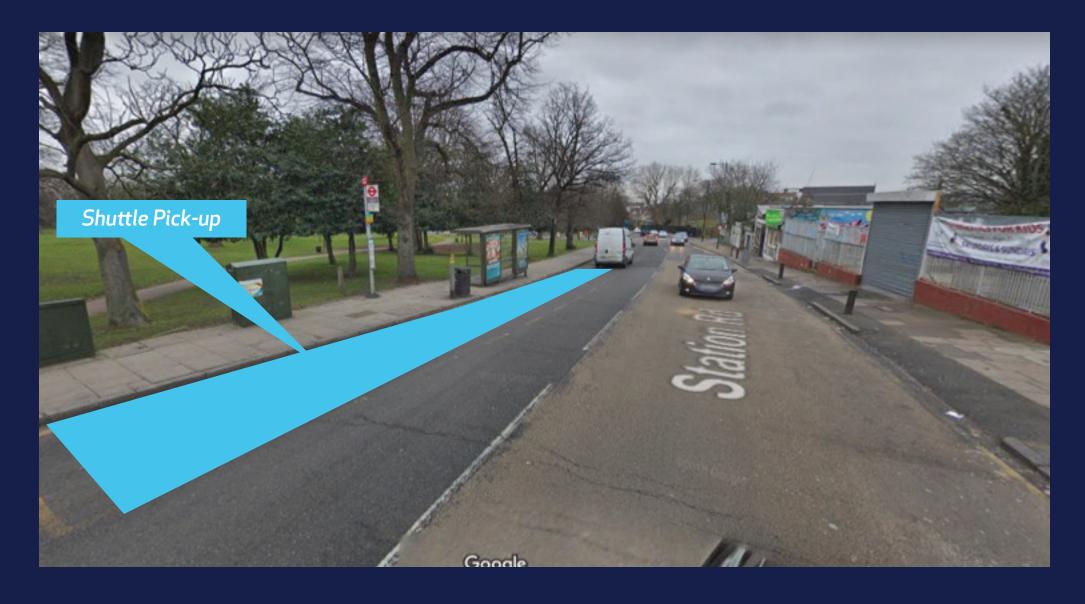

#### Wood Green Pick-up (1):

• 216 High Rd, Wood Green, London N22 8HH

#### Wood Green Pick-up (2):

• 216 High Rd, Wood Green, London N22 8HH

Stadium to Alexandra Palace & Wood Green