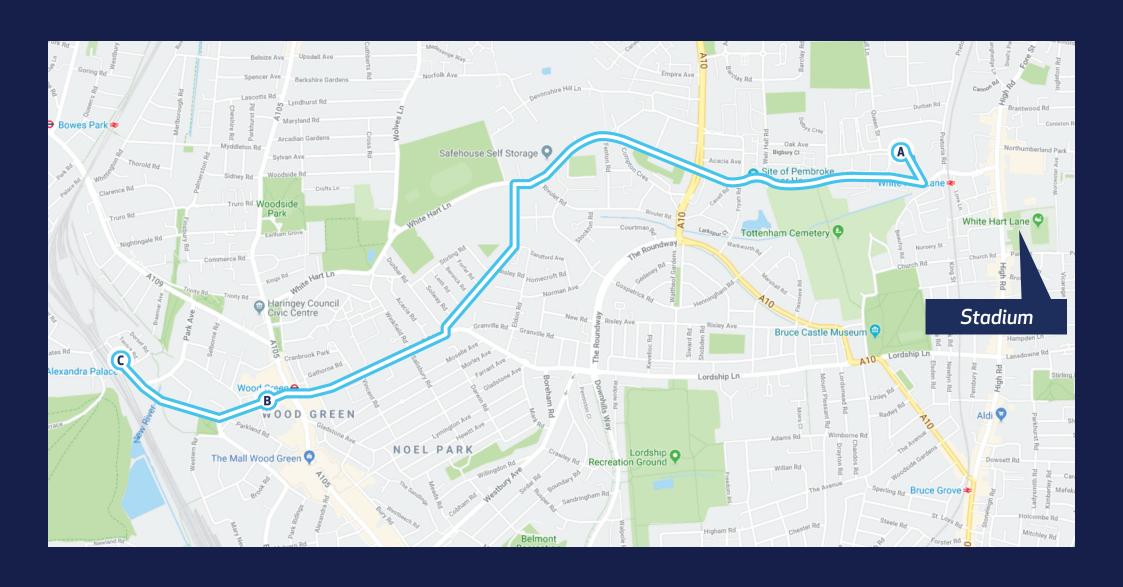

# SHUTTLE BUS MAPS

## To Tottenham Hotspur Stadium

Alexandra Palace → Stadium Wood Green → Stadium

## Alexandra Palace to Stadium

#### Alexandra Palace to Stadium