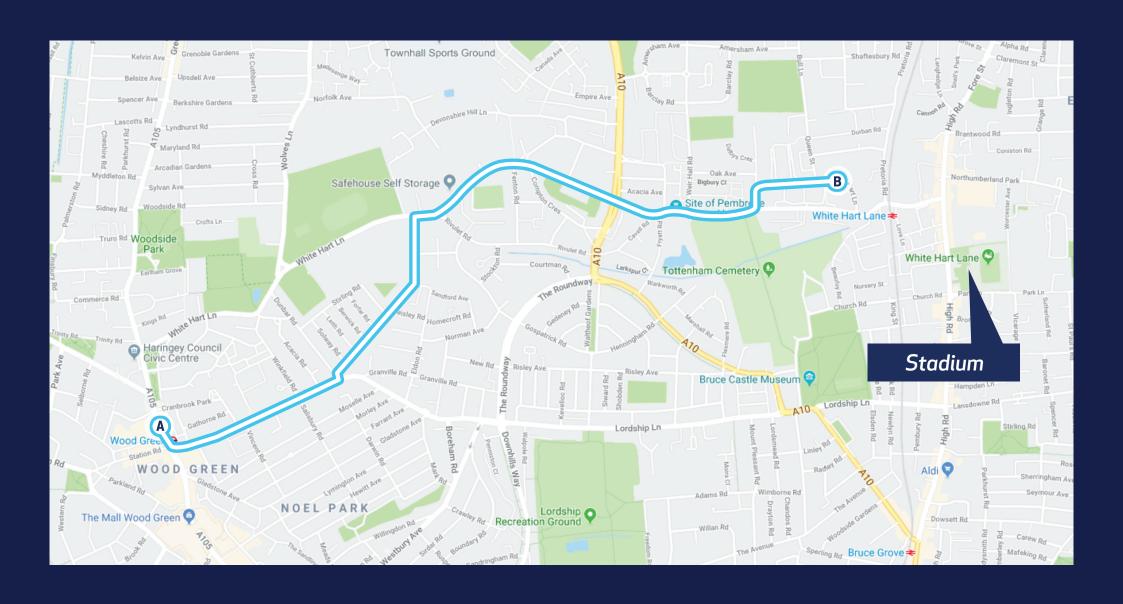

# SHUTTLE BUS MAPS

## To Tottenham Hotspur Stadium

Alexandra Palace → Stadium Wood Green → Stadium

# From Tottenham Hotspur Stadium

Stadium → Wood Green & Alexandra Palace

## Alexandra Palace to Stadium





## Alexandra Palace to Stadium



## Alexandra Palace Pick-up (1):

• Alexandra Palace, Station Road, Wood Green, London, N22 7SS



#### Alexandra Palace to Stadium



#### Alexandra Palace Pick-up (2):

• Alexandra Palace, Station Road, Wood Green, London, N22 7SS



## Alexandra Palace to Stadium



#### Haringey College Drop-off (1):



#### Alexandra Palace to Stadium



#### Haringey College Drop-off (1):



## Wood Green to Stadium





#### Wood Green to Stadium



#### Wood Green Pick-up (1):

• 216 High Rd, Wood Green, London N22 8HH



## Wood Green to Stadium



#### Wood Green Pick-up (2):

• 216 High Rd, Wood Green, London N22 8HH



Stadium to Alexandra Palace & Wood Green





## Stadium to Alexandra Palace & Wood Green



#### Haringey College Pick-up (1):



## Stadium to Alexandra Palace & Wood Green



#### Haringey College Pick-up (2):



# Stadium - Wood Green Drop-off



#### Wood Green Drop-off (1):

• 331 Station Road, Wood Green, London, N22 6UY



# Stadium - Wood Green Drop-off



#### Wood Green Drop-off (2):

• 331 Station Road, Wood Green, London, N22 6UY



## Stadium – Alexandra Palace Drop-off



#### Alexandra Palace Drop-off (1):

• Station Road, Wood Green, London, N22 7ST



## Stadium – A