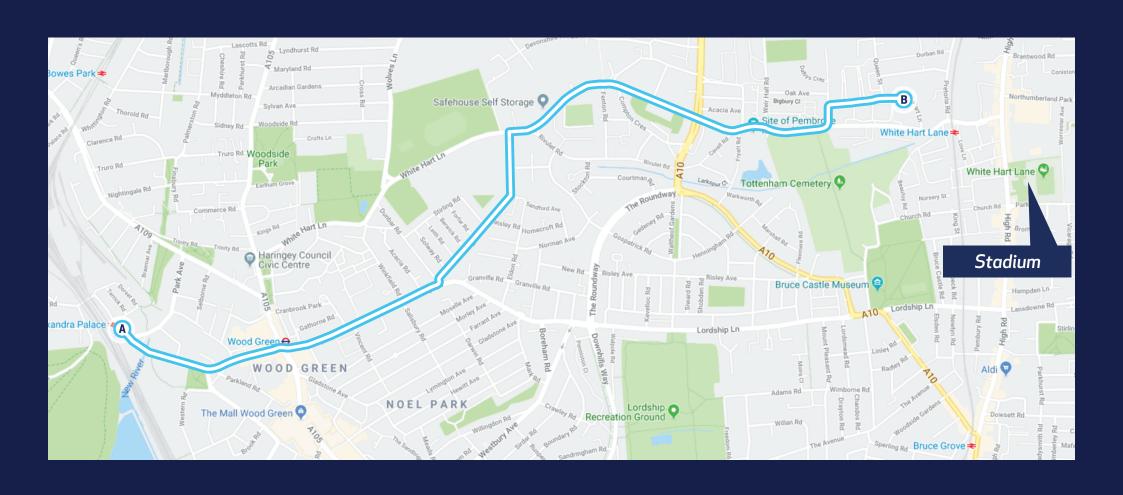

## To Tottenham Hotspur Stadium

Alexandra Palace → Stadium Wood Green → Stadium

## Alexandra Palace to Stadium

#### Alexandra Palace to Stadium