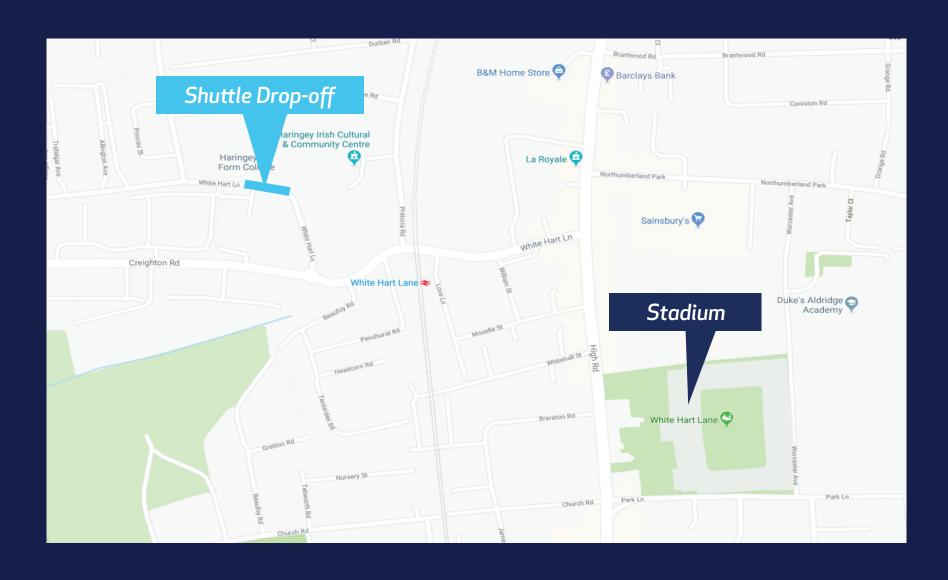

# SHUTTLE BUS MAPS

## To Tottenham Hotspur Stadium

Alexandra Palace → Stadium Wood Green → Stadium

# From Tottenham Hotspur Stadium

Stadium → Wood Green & Alexandra Palace

## Alexandra Palace to Stadium





## Alexandra Palace to Stadium



## Alexandra Palace Pick-up (1):

• Alexandra Palace, Station Road, Wood Green, London, N22 7SS



#### Alexandra Palace to Stadium



#### Alexandra Palace Pick-up (2):

• Alexandra Palace, Station Road, Wood Green, London, N22 7SS



## Alexandra Palace to Stadium



#### Haringey College Drop-off (1):



#### Alexandra Palace to Stadium



#### Haringey College Drop-off (1):



## Wood Green to Stadium





#### Wood Green to Stadium



#### Wood Green Pick-up (1):

• 216 High Rd, Wood Green, London N22 8HH



## Wood Green to Stadium



#### Wood Green Pick-up (2):

• 216 High Rd, Wood Green, London N22 8HH



Stadium to Alexandra Palace & Wood Green





## Stadium to Alexandra Palace & Wood Green



#### Haringey College Pick-up (1):



## Stadium to Alexandra Palace & Wood Green



#### Haringey College Pick-up (2):



# Stadium - Wood Green Drop-off



#### Wood Green Drop-off (1):

• 331 Station Road, Wood Green, London, N22 6UY



# Stadium - Wood Green Drop-off



#### Wood Green Drop-off (2):

• 331 Station Road, Wood Green, London, N22 6UY



## Stadium – Alexandra Palace Drop-off



#### Alexandra Palace Drop-off (1):

• Station Road, Wood Green, Lon