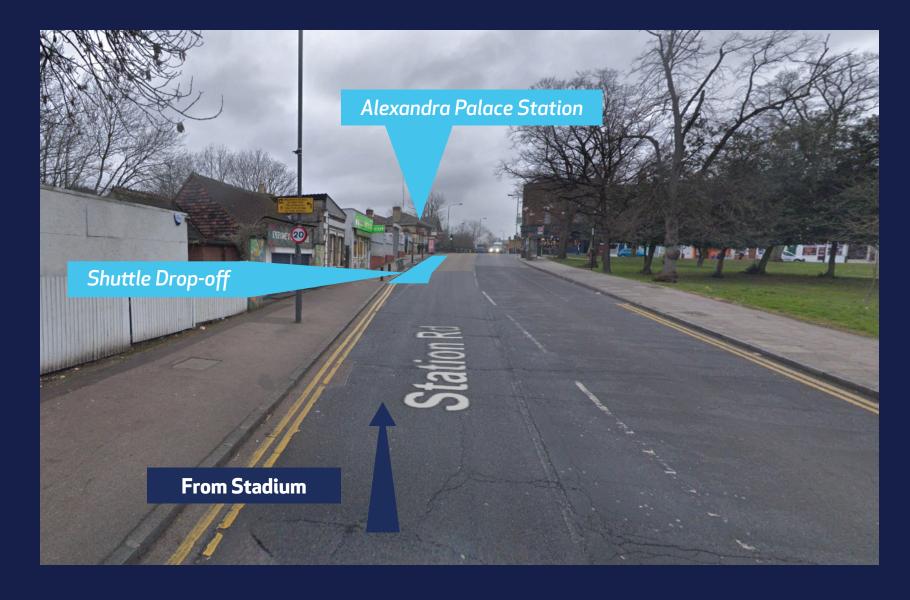

## Stadium – Alexandra Palace Drop-off

#### Alexandra Palace Drop-off (1):

• Station Road, Wood Green, London, N22 7ST

#### Alexandra Palace Drop-off (2):

• Station Road, Wood Green, London, N22 7ST