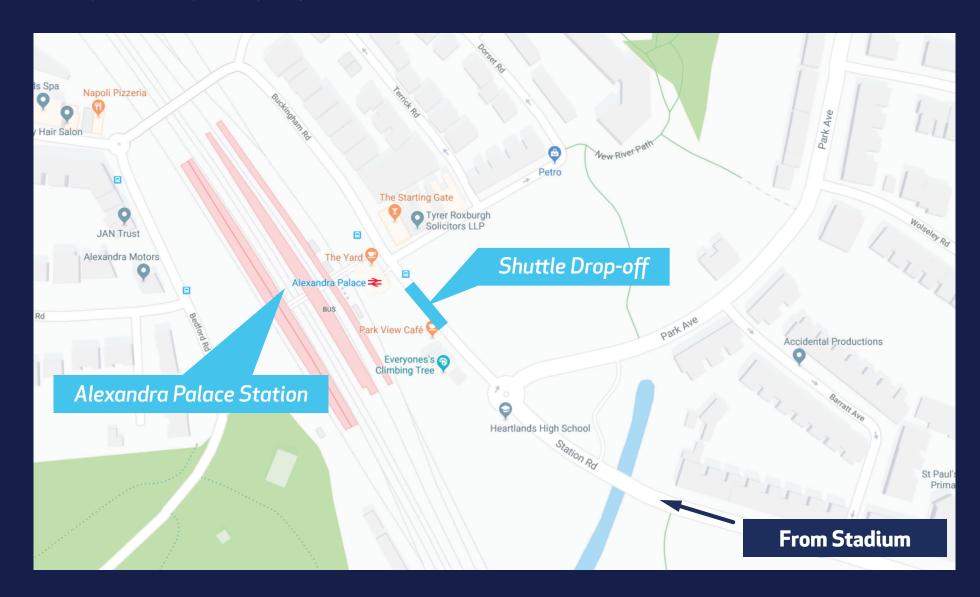

## Stadium – Alexandra Palace Drop-off

#### Alexandra Palace Drop-off (1):

• Station Road, Wood Green, London, N22 7ST

#### Alexandra Palace Drop-off (2):

• Station Road, Wood Green, London, N22 7ST