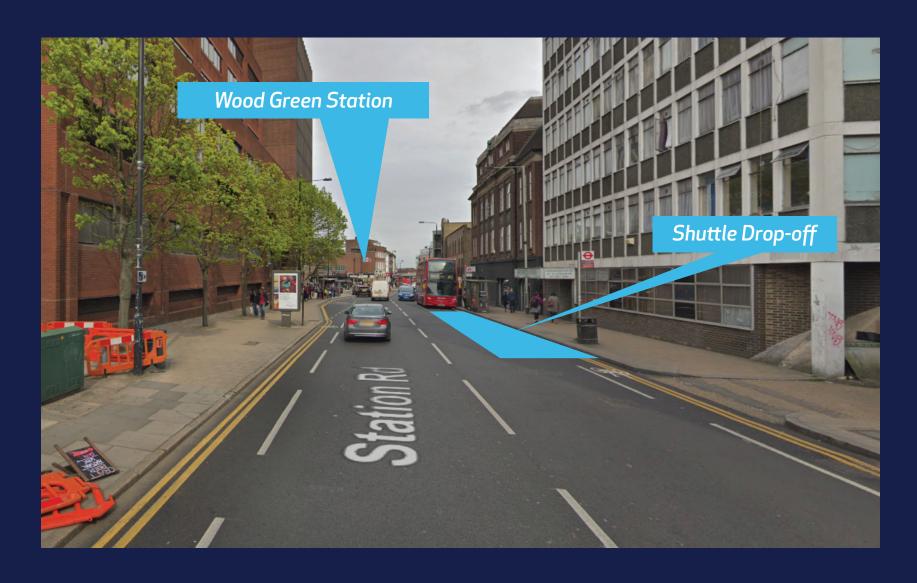

#### Wood Green Pick-up (1):

• 216 High Rd, Wood Green, London N22 8HH

#### Wood Green Pick-up (2):

• 216 High Rd, Wood Green, London N22 8HH

Stadium to Alexandra Palace & Wood Green

#### Wood Green Drop-off (1):

• 331 Station Road, Wood Green, London, N22 6UY

#### Wood Green Drop-off (2):

• 331 Station Road, Wood Green, London, N22 6UY